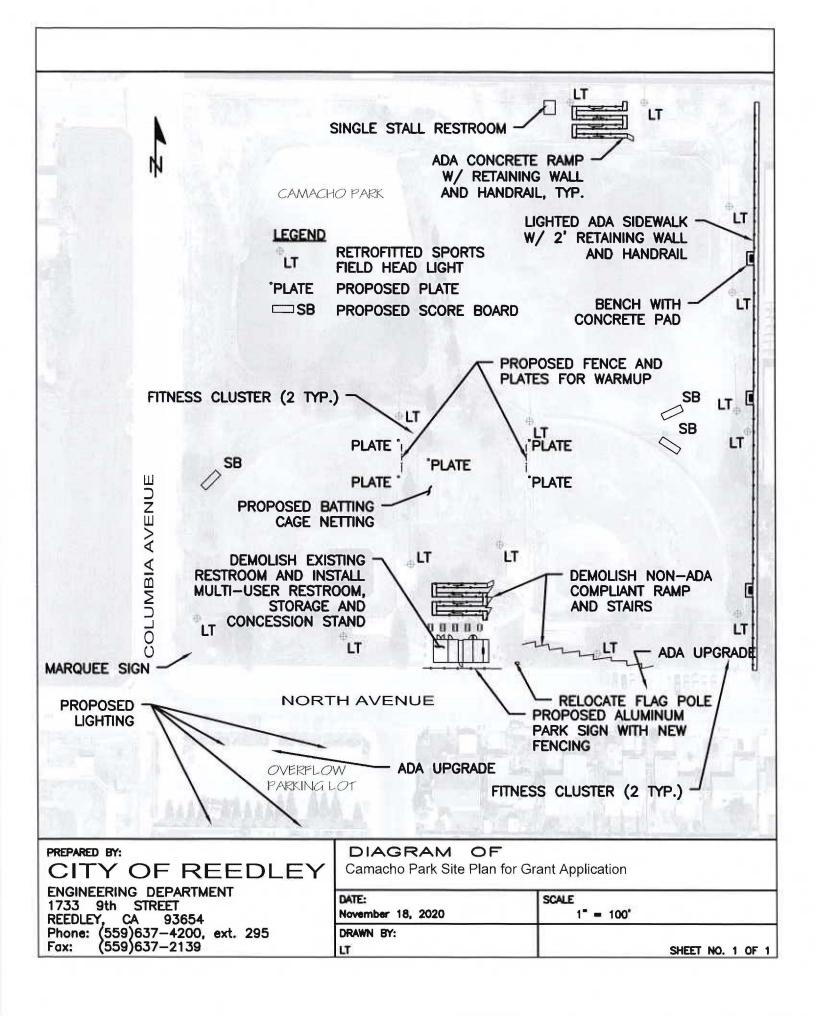

Staff Recommendation: Approve

6. ADOPT RESOLUTION NO. 2021-001 AUTHORIZING THE CITY MANAGER TO APPROVE, SIGN AND SUBMIT A GRANT APPLICATION TO THE STATEWIDE PARK DEVELOPMENT AND COMMUNITY REVITALIZATION PROGRAM GRANT FUNDS FOR THE CAMACHO PARK REHABILITATION PROJECT - Report, discussion and/or other Council action to approve, modify, and/or take other action as appropriate.— (Community Services)