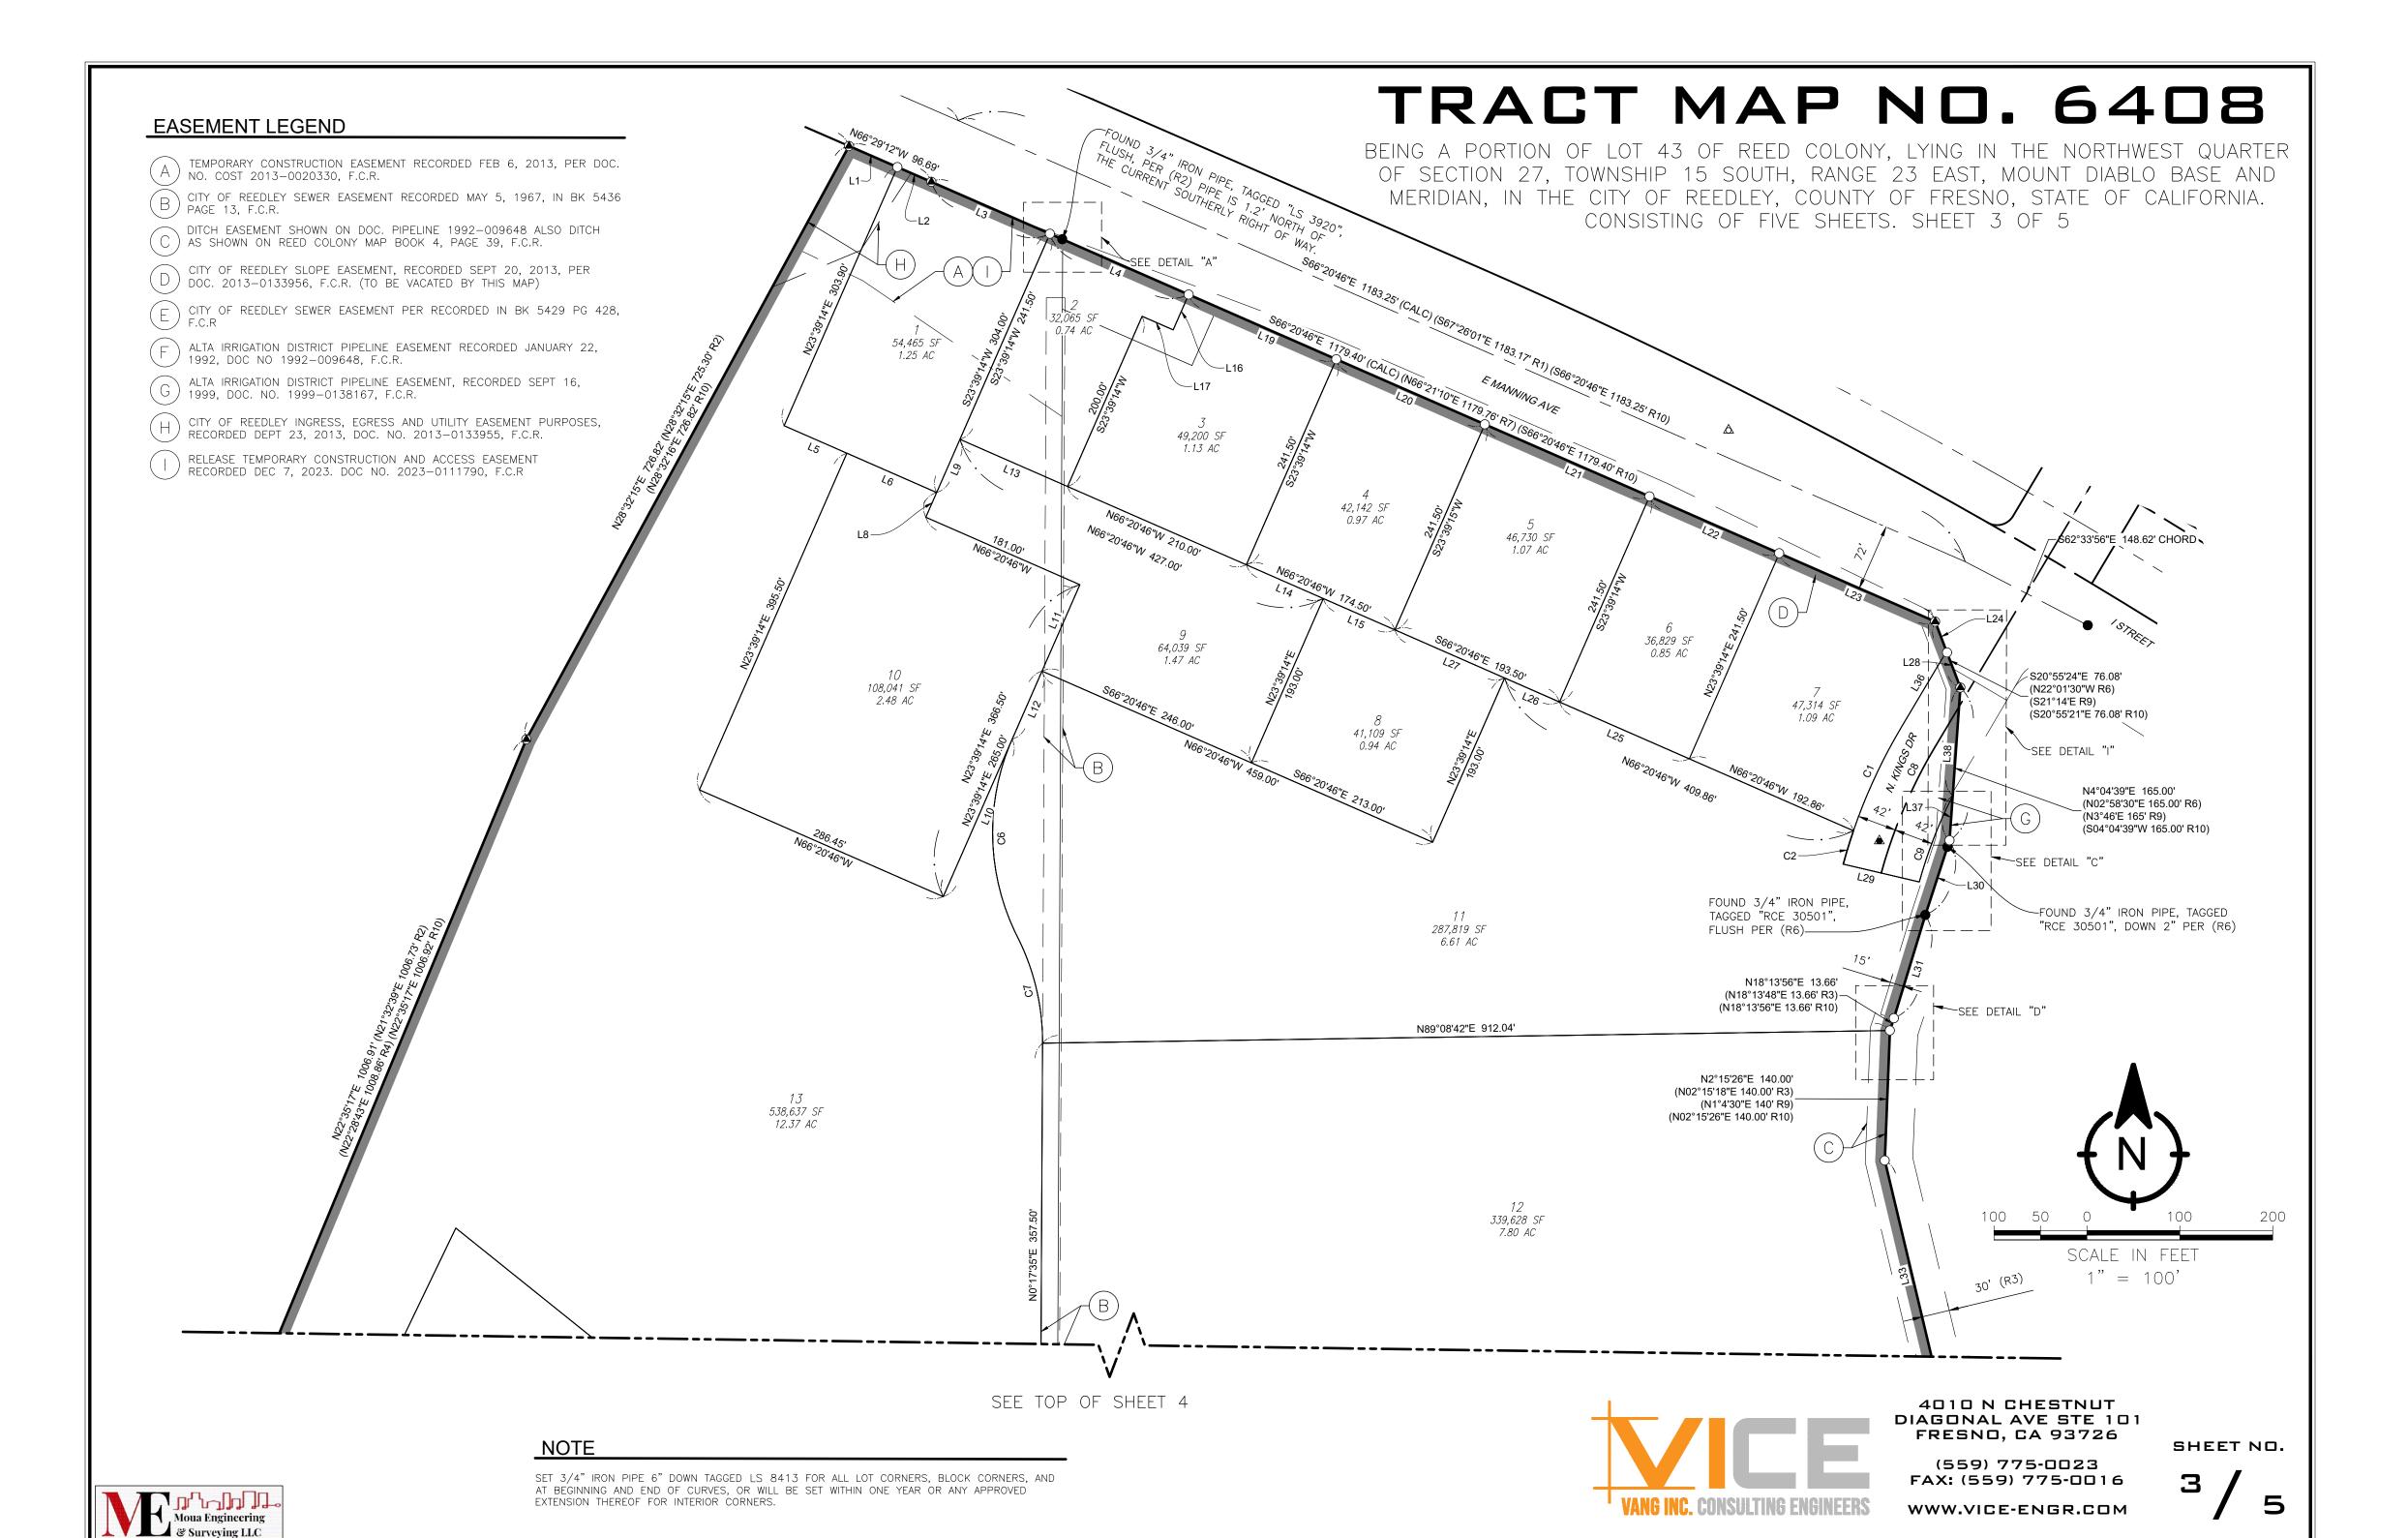

Staff Recommendation:

 ADOPT RESOLUTION NO. 2024-048 APPROVING THE FINAL MAP AND SUBDIVISION IMPROVEMENT AGREEMENT FOR VESTING TENTATIVE SUBDIVISION MAP APPLICATION NO. 6408– (Community Development & Engineering) Approve

Staff Recommendation: