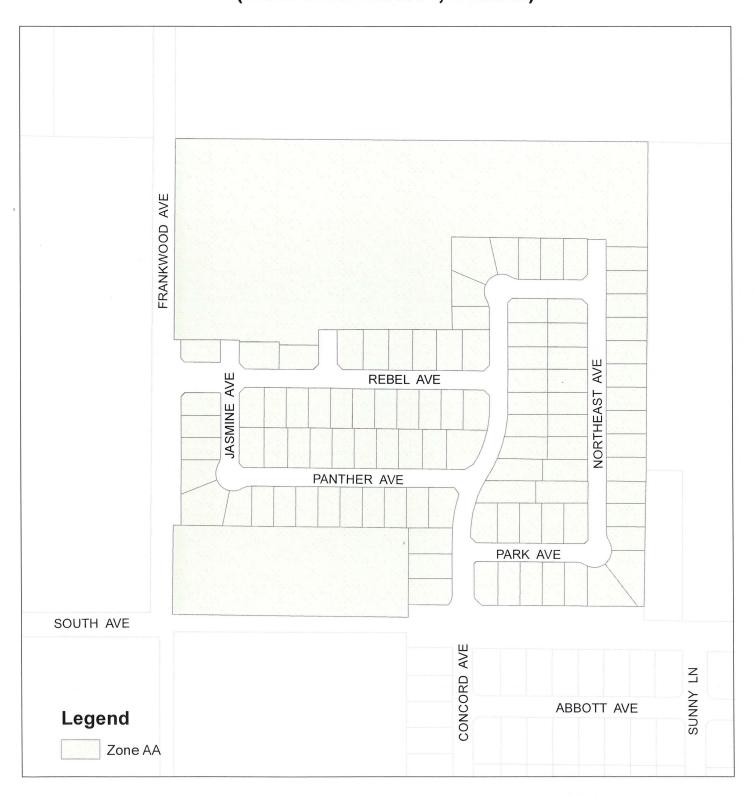

#### **PUBLIC HEARING**

8. ADOPT RESOLUTION NO. 2024-049 LEVYING THE FISCAL YEAR 2024-2025 ANNUAL ASSESSMENTS FOR THE CITY OF REEDLEY LANDSCAPING AND LIGHTING MAINTENANCE DISTRICT NO. 1- Report, discussion and/or other Council action to approve, modify, and/or take other action as appropriate- (Engineering) Staff Recommendation: **Approve** 