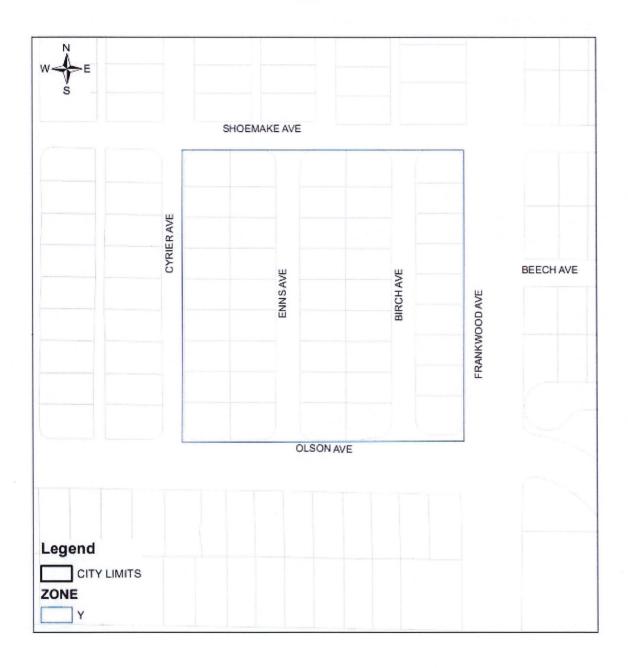

#### **PUBLIC HEARING**

8. ADOPT RESOLUTION NO. 2024-049 LEVYING THE FISCAL YEAR 2024-2025 ANNUAL ASSESSMENTS FOR THE CITY OF REEDLEY LANDSCAPING AND LIGHTING MAINTENANCE DISTRICT NO. 1- Report, discussion and/or other Council action to approve, modify, and/or take other action as appropriate- (Engineering) Staff Recommendation: **Approve** 