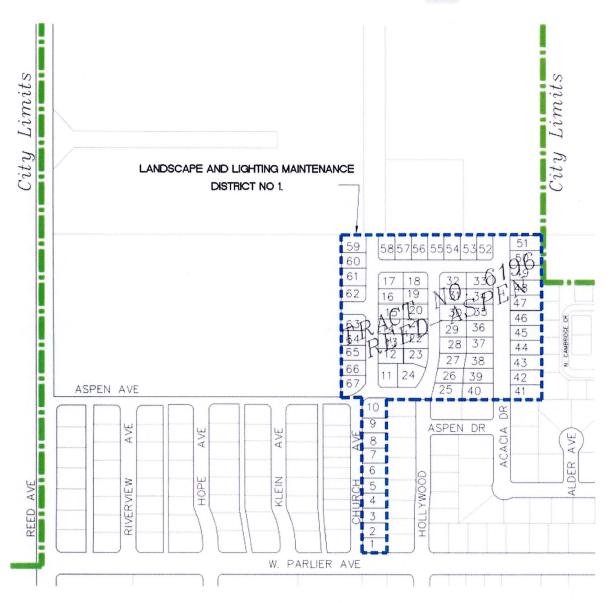

#### **PUBLIC HEARING**

8. ADOPT RESOLUTION NO. 2024-049 LEVYING THE FISCAL YEAR 2024-2025 ANNUAL ASSESSMENTS FOR THE CITY OF REEDLEY LANDSCAPING AND LIGHTING MAINTENANCE DISTRICT NO. 1- Report, discussion and/or other Council action to approve, modify, and/or take other action as appropriate- (Engineering) Staff Recommendation: **Approve** 