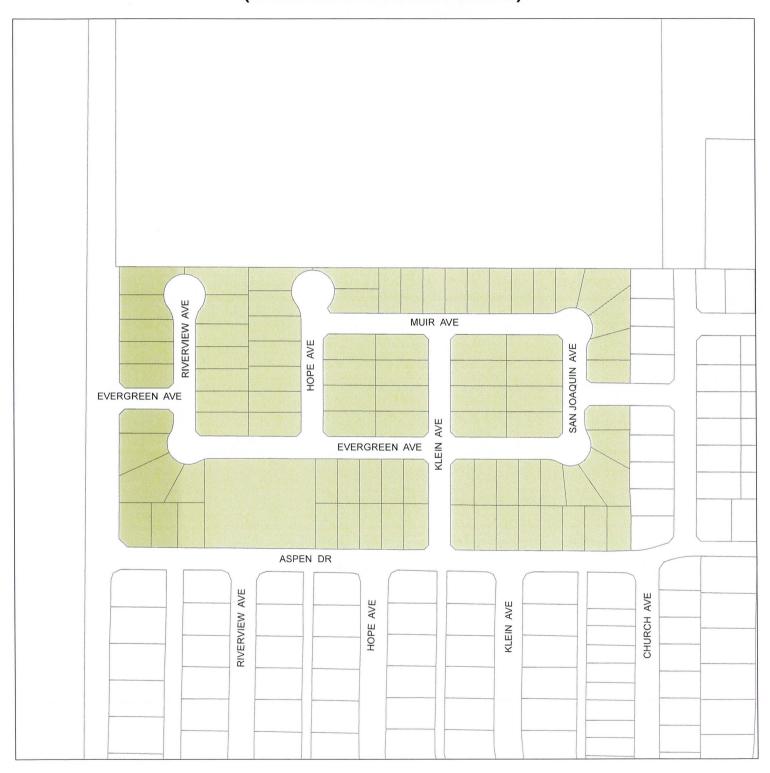

#### **PUBLIC HEARING**

8. ADOPT RESOLUTION NO. 2024-049 LEVYING THE FISCAL YEAR 2024-2025 ANNUAL ASSESSMENTS FOR THE CITY OF REEDLEY LANDSCAPING AND LIGHTING MAINTENANCE DISTRICT NO. 1- Report, discussion and/or other Council action to approve, modify, and/or take other action as appropriate- (Engineering) Staff Recommendation: **Approve** 