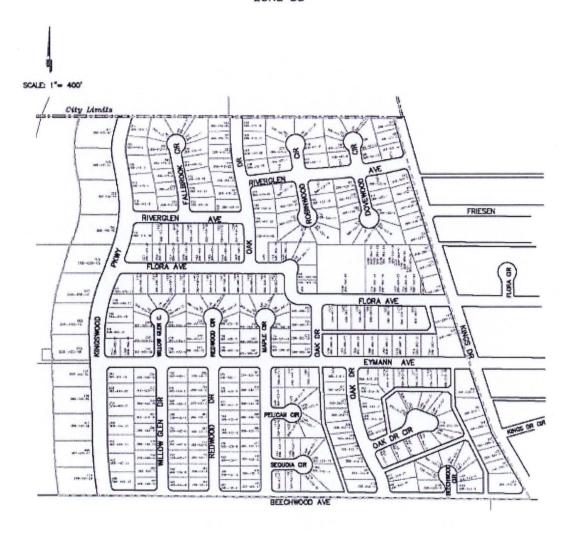

NANCE DISTRICT NO. 1 ZONE U





## CITY OF REEDLEY LANDSCAPING AND LIGHTING MAINTENANCE DISTRICT NO. 1 ZONE W





## CITY OF REEDLEY LANDSCAPING AND LIGHTING MAINTENANCE DISTRICT NO. 1 ZONE X





## CITY OF REEDLEY LANDSCAPING AND LIGHTING MAINTENANCE DISTRICT NO. 1 ZONE Y







# City of Reedley Landscaping and Lighting Maintenance District No. 1 Annexation Zone AA (Tract 6178 Phases I, II and III)





# City of Reedley Landscaping and Lighting Maintenance District No. 1 Annexation Zone BB (Tract 6196 Phases II and III)



#### Legend





## City of Reedley Landscaping and Lighting Maintenance District No. 1 Annexation Zone CC



### Legend







### ASSESSMENT DIAGRAM OF LANDSCAPING AND LIGHTING MAINTENANCE DISTRICT No. 1 PURSUANT TO LANDSCAPING AND LIGHTING ACT OF 1972

ZONE DD



--- BOUNDARY OF LANDSCAPING AND LIGHTING MAINTENANCE DISTRICT No. 1 - ZONE DD



#### APPENDIX B - 2024/2025 PRELIMINARY ASSESSMENT ROLL

Parcel identification, for each lot or parcel within the District, shall be the parcel as shown on the Fresno County Assessor Parcel Maps and/or the Fresno County Secured Tax Roll for the year in which this Report is prepared.

Non-assessable lots or parcels may include government owned land; public utility owned property, land principally encumbered with public right-of-way's or easements and dedicated common areas. These parcels will not be assessed.

A listing of parcels within the District and Zones, along with the proposed assessment amounts, have been submitted to the City Clerk, and by reference, are made part of this Report.

Upon approval of t