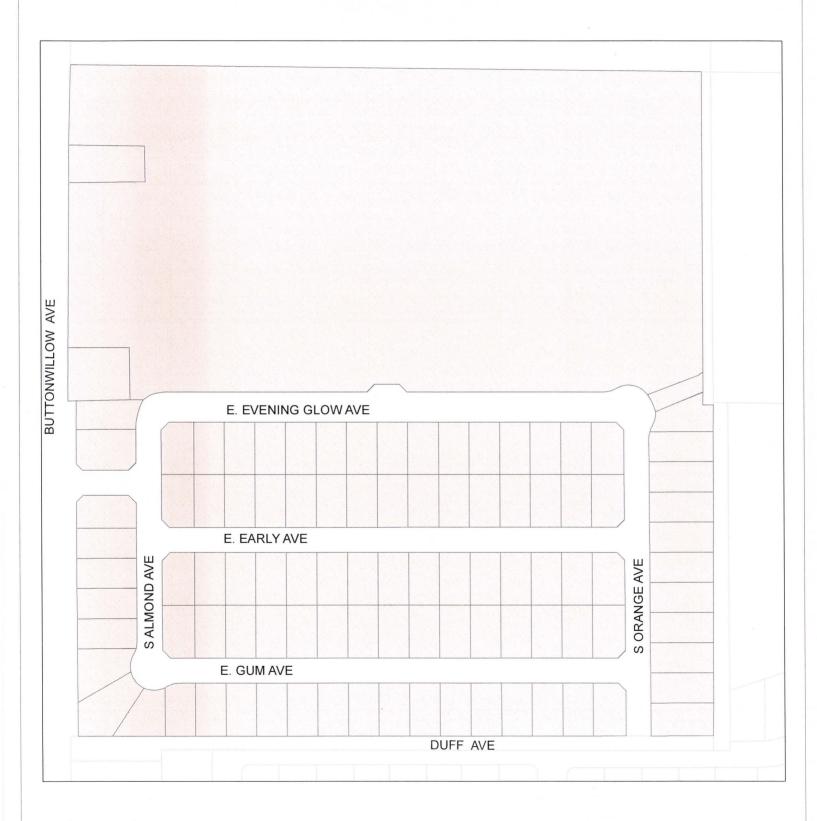

TRICT NO. 1 ZONE S





## CITY OF REEDLEY LANDSCAPING AND LIGHTING MAINTENANCE DISTRICT NO. 1 ZONE T





## CITY OF REEDLEY LANDSCAPING AND LIGHTING MAINTENANCE DISTRICT NO. 1 ZONE U





## CITY OF REEDLEY LANDSCAPING AND LIGHTING MAINTENANCE DISTRICT NO. 1 ZONE W





## CITY OF REEDLEY LANDSCAPING AND LIGHTING MAINTENANCE DISTRICT NO. 1 ZONE X





## CITY OF REEDLEY LANDSCAPING AND LIGHTING MAINTENANCE DISTRICT NO. 1 ZONE Y







# City of Reedley Landscaping and Lighting Maintenance District No. 1 Annexation Zone AA (Tract 6178 Phases I, II and III)





# City of Reedley Landscaping and Lighting Maintenance District No. 1 Annexation Zone BB (Tract 6196 Phases II and III)



#### Legend





## City of Reedley Landscaping and Lighting Maintenance District No. 1 Annexation Zone CC



### Legend







### ASSESSMENT DIAGRAM OF LANDSCAPING AND LIGHTING MAINTENANCE DISTRICT No. 1 PURSUANT TO LANDSCAPING AND LIGHTING ACT OF 1972

ZONE DD



--- BOUNDARY OF LANDSCAPING AND LIGHTING MAINTENANCE DISTRICT No. 1 - ZONE DD



#### APPENDIX B - 2024/2025 PRELIMINARY ASSESSMENT ROLL

Parcel identification, for each lot or parcel within the District, shall be the parcel as shown on the Fresno County Assessor Parcel Maps and/or the Fresno County Secured Tax Roll for the year in which this Report is prepared.

Non-assessable lots or parcels may include government owned land; public utility owned property, land principally encumbered with public right-of-way's or easements and dedicated common areas. These parcels will not be assessed.

A listing of parcels within the District and