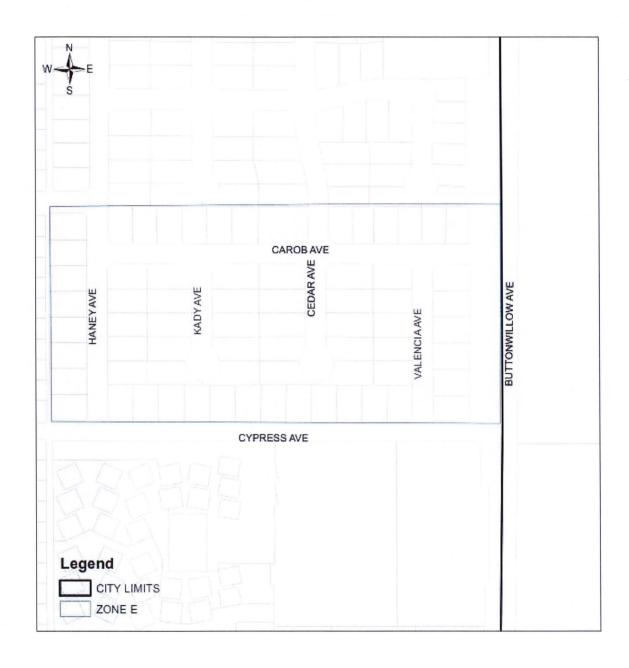

sessment Rate for FY 2024/2025                          | \$99.65                                                                                          | \$52.98                                            |                                       |
| Proposed Maximum Assessment Rate per EBU                           | \$99.65                                                                                          | \$52.98                                            |                                       |



## APPENDIX A - DISTRICT ASSESSMENT DIAGRAMS

## LANDSCAPING AND LIGHTING MAINTENANCE DISTRICT NO. 1 CITY OF REEDLEY





## CITY OF REEDLEY LANDSCAPING AND LIGHTING MAINTENANCE DISTRICT NO. 1 ZONE A





## CITY OF REEDLEY LANDSCAPING AND LIGHTING MAINTENANCE DISTRICT NO. 1 ZONE E





## CITY OF REEDLEY LANDSCAPING AND LIGHTING MAINTENANCE DISTRICT NO. 1 ZONE G





## CITY OF REEDLEY LANDSCAPING AND LIGHTING MAINTENANCE DISTRICT NO. 1 ZONE H





# CITY OF REEDLEY LANDSCAPING AND LIGHTING MAINTENANCE DISTRICT NO. 1 ZONE I





## CITY OF REEDLEY LANDSCAPING AND LIGHTING MAINTENANCE DISTRICT NO. 1 ZONE J





## CITY OF REEDLEY LANDSCAPING AND LIGHTING MAINTENANCE DISTRICT NO. 1 ZONE K





# CITY OF REEDLEY LANDSCAPING AND LIGHTING MAINTENANCE DISTRICT NO. 1 ZONE L





# CITY OF REEDLEY LANDSCAPING AND LIGHTING MAINTENANCE DISTRICT NO. 1 ZONE M





## CITY OF REEDLEY LANDSCAPING AND LIGHTING MAINTENANCE DISTRICT NO. 1 ZONE N





# CITY OF REEDLEY LANDSCAPING AND LIGHTING MAINTENANCE DISTRICT NO. 1 ZONE O





## CITY OF REEDLEY LANDSCAPING AND LIGHTING MAINTENAN