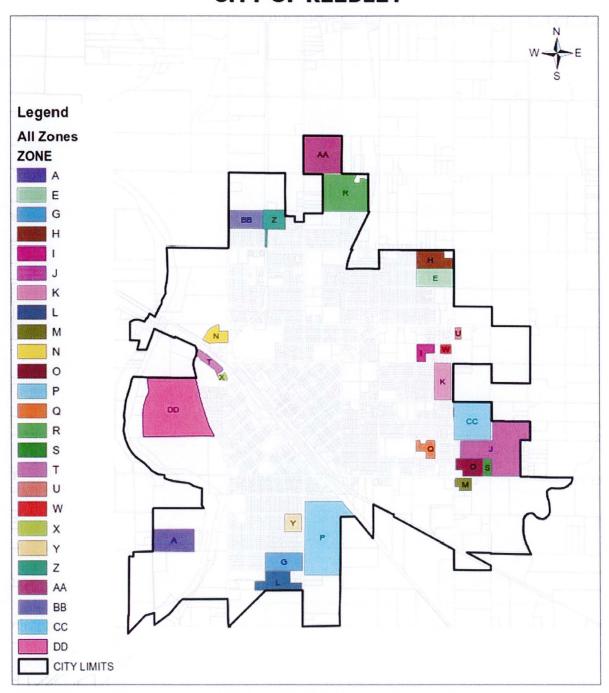

## REEDLEY CITY COUNCIL

| $\boxtimes$ | Consent               |
|-------------|-----------------------|
|             | Regular Item          |
|             | Workshop              |
|             | <b>Closed Session</b> |
|             | <b>Public Hearing</b> |