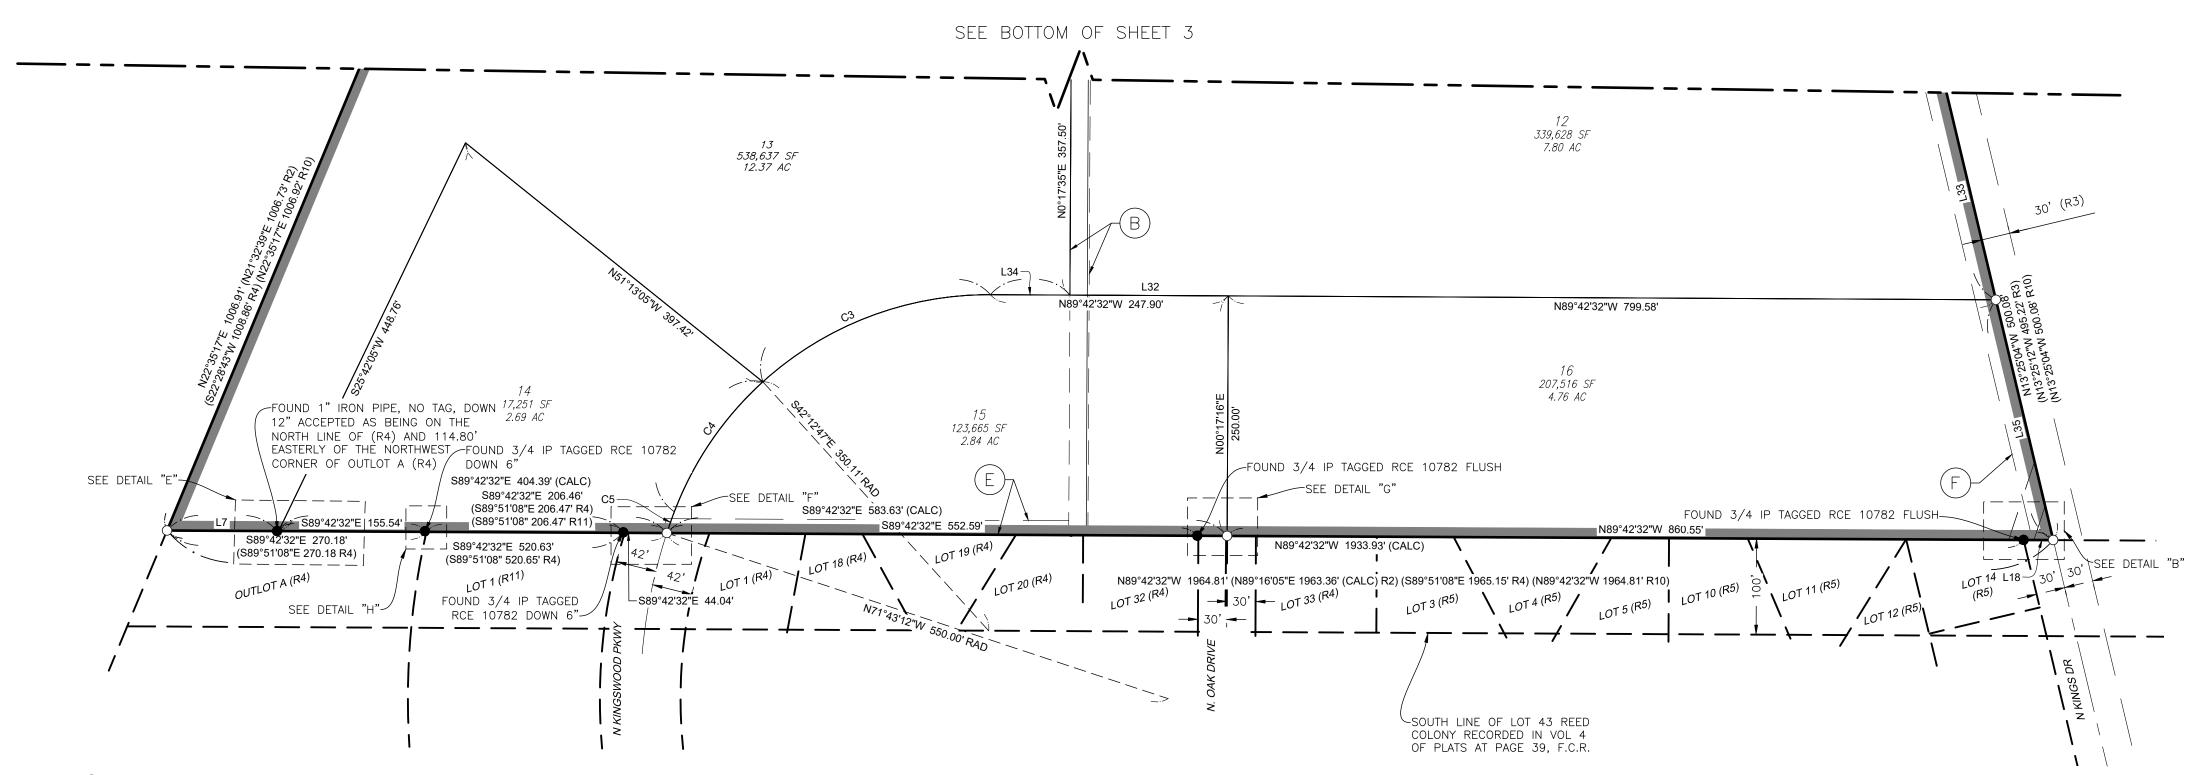

Staff Recommendation:

 ADOPT RESOLUTION NO. 2024-048 APPROVING THE FINAL MAP AND SUBDIVISION IMPROVEMENT AGREEMENT FOR VESTING TENTATIVE SUBDIVISION MAP APPLICATION NO. 6408– (Community Development & Engineering) Approve

Staff Recommendation: