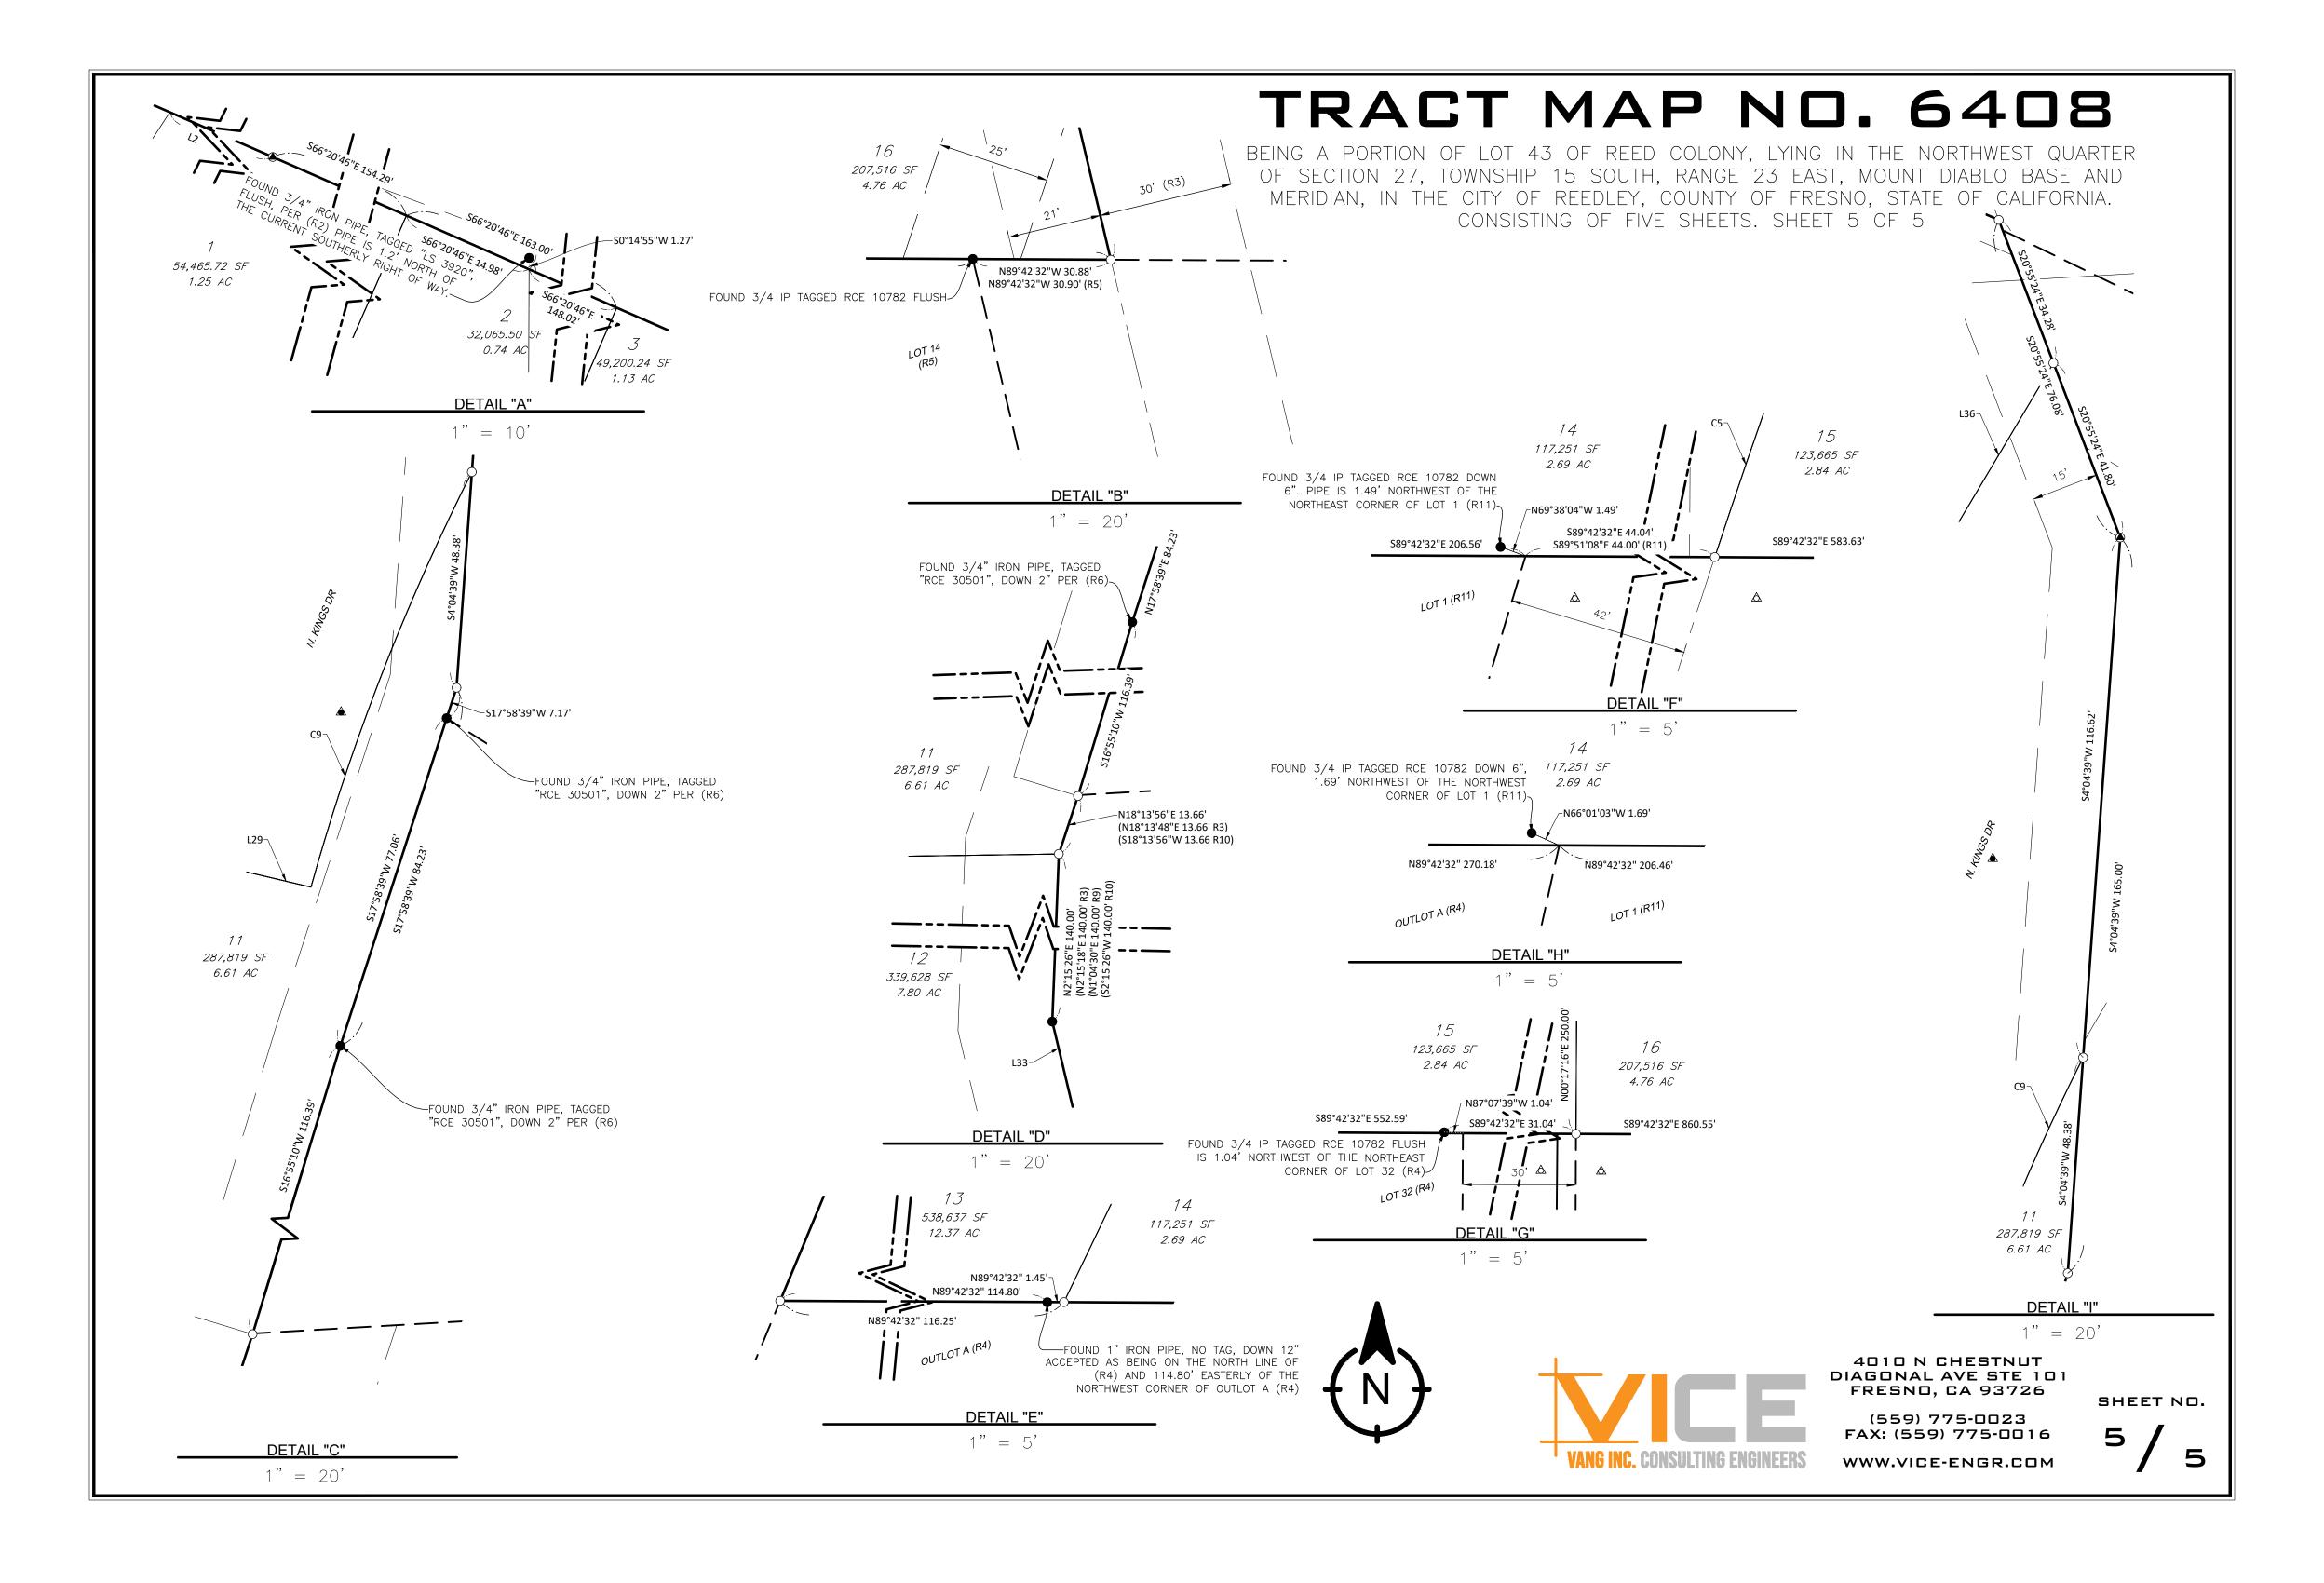

Staff Recommendation:

 ADOPT RESOLUTION NO. 2024-048 APPROVING THE FINAL MAP AND SUBDIVISION IMPROVEMENT AGREEMENT FOR VESTING TENTATIVE SUBDIVISION MAP APPLICATION NO. 6408– (Community Development & Engineering) Approve

Staff Recommendation: