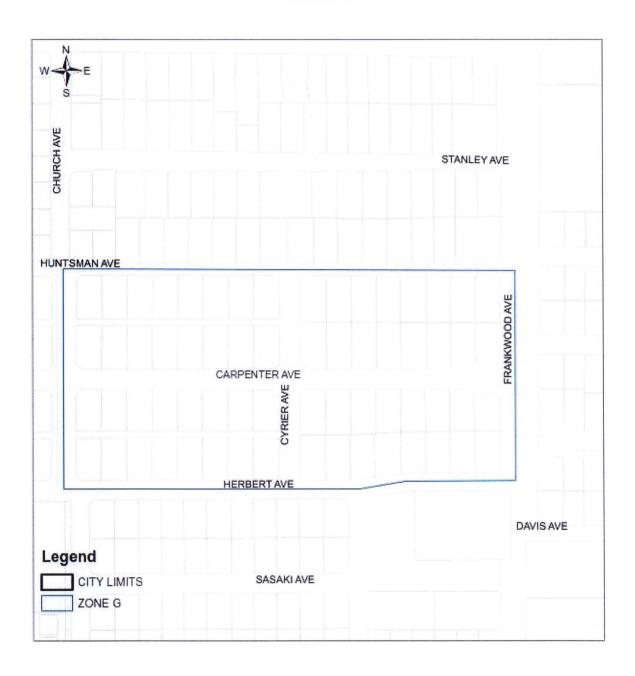

| \$52.98                                            |                                       |
| Proposed Maximum Assessment Rate per EBU                           | \$99.65                                                                                          | \$52.98                                            |                                       |



## APPENDIX A - DISTRICT ASSESSMENT DIAGRAMS

## LANDSCAPING AND LIGHTING MAINTENANCE DISTRICT NO. 1 CITY OF REEDLEY





## CITY OF REEDLEY LANDSCAPING AND LIGHTING MAINTENANCE DISTRICT NO. 1 ZONE A





## CITY OF REEDLEY LANDSCAPING AND LIGHTING MAINTENANCE DISTRICT NO. 1 ZONE E





## CITY OF REEDLEY LANDSCAPING AND LIGHTING MAINTENANCE DISTRICT NO. 1 ZONE G





## CITY OF REEDLEY LANDSCAPING AND LIGHTING MAINTENANCE DISTRICT NO. 1 ZONE H





# CITY OF REEDLEY LANDSCAPING AND LIGHTING MAINTENANCE DISTRICT NO. 1 ZONE I





## CITY OF REEDLEY LANDSCAPING AND LIGHTING MAINTENANCE DISTRICT NO. 1 ZONE J





## CITY OF REEDLEY LANDSCAPING AND LIGHTING MAINTENANCE DISTRICT NO. 1 ZONE K





# CITY OF REEDLEY LANDSCAPING AND LIGHTING MAINTENANCE DISTRICT NO. 1 ZONE L





# CITY OF REEDLEY LANDSCAPING AND LIGHTING MAINTENANCE DISTRICT NO. 1 ZONE M





## CITY OF REEDLEY LANDSCAPING AND LIGHTING MAINTENANCE DISTRICT NO. 1 ZONE N





# CITY OF REEDLEY LANDSCAPING AND LIGHTING MAINTENANCE DISTRICT NO. 1 ZONE O





## CITY OF REEDLEY LANDSCAPING AND LIGHTING MAINTENANCE DISTRICT NO. 1 ZONE P





## CITY OF REEDLEY LANDSCAPING AND LIGHTING MAINTENAN