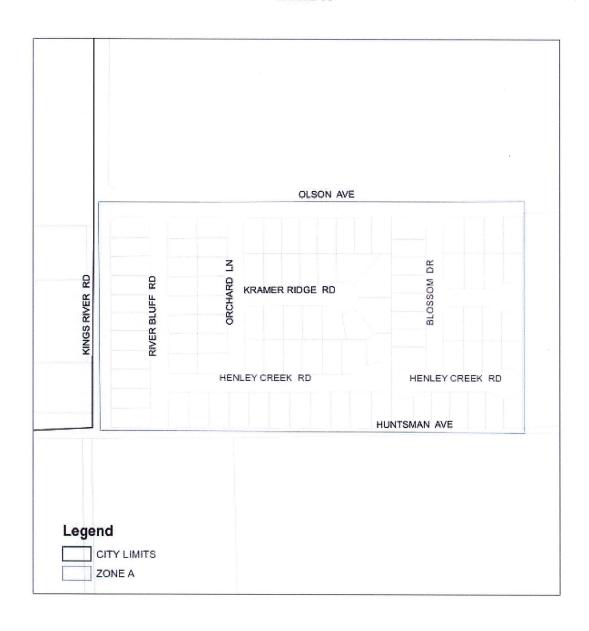

| 1,537.42                              |
| Proposed Assessment Rate for FY 2024/2025                          | \$99.65                                                                                          | \$52.98                                            |                                       |
| Proposed Maximum Assessment Rate per EBU                           | \$99.65                                                                                          | \$52.98                                            |                                       |



## APPENDIX A - DISTRICT ASSESSMENT DIAGRAMS

## LANDSCAPING AND LIGHTING MAINTENANCE DISTRICT NO. 1 CITY OF REEDLEY





## CITY OF REEDLEY LANDSCAPING AND LIGHTING MAINTENANCE DISTRICT NO. 1 ZONE A





## CITY OF REEDLEY LANDSCAPING AND LIGHTING MAINTENANCE DISTRICT NO. 1 ZONE E





## CITY OF REEDLEY LANDSCAPING AND LIGHTING MAINTENANCE DISTRICT NO. 1 ZONE G





## CITY OF REEDLEY LANDSCAPING AND LIGHTING MAINTENANCE DISTRICT NO. 1 ZONE H





# CITY OF REEDLEY LANDSCAPING AND LIGHTING MAINTENANCE DISTRICT NO. 1 ZONE I





## CITY OF REEDLEY LANDSCAPING AND LIGHTING MAINTENANCE DISTRICT NO. 1 ZONE J





## CITY OF REEDLEY LANDSCAPING AND LIGHTING MAINTENANCE DISTRICT NO. 1 ZONE K





# CITY OF REEDLEY LANDSCAPING AND LIGHTING MAINTENANCE DISTRICT NO. 1 ZONE L





# CITY OF REEDLEY LANDSCAPING AND LIGHTING MAINTENANCE DISTRICT NO. 1 ZONE M





## CITY OF REEDLEY LANDSCAPING AND LIGHTING MAINTENANCE DISTRICT NO. 1 ZONE N





# CITY OF REEDLEY LANDSCAPING AND LIGHTING MAINTENAN